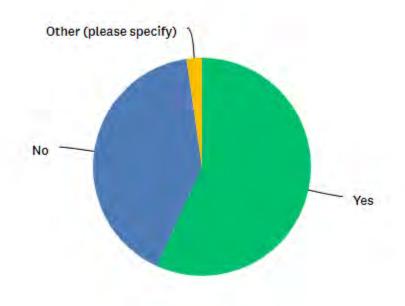

# Would you like to see a playground sunshade?

Answered: 44 Skipped: 0

| Better playground                                                   |                           |           |
|---------------------------------------------------------------------|---------------------------|-----------|
| 5/17/2023 07:42 PM                                                  | View respondent's answers | Add tags▼ |
| No! This will not last a windstorm and will require constant upkeep |                           |           |
| 5/16/2023 05:42 PM                                                  | View respondent's answers | Add tags▼ |

# Would you Green Rectangle Hip or Custom Shade Sails? Answered: 43 Skipped: 1

| Other Responses                                                     |                           |           |
|---------------------------------------------------------------------|---------------------------|-----------|
| Hanging Cantilever                                                  |                           |           |
| 5/22/2023 10:27 PM                                                  | View respondent's answers | Add tags▼ |
| Not needed                                                          |                           |           |
| 5/21/2023 11:31 AM                                                  | View respondent's answers | Add tags▼ |
| Improve current playground                                          |                           |           |
| 5/17/2023 07:42 PM                                                  | View respondent's answers | Add tags▼ |
| No! This will not last a windstorm and will require constant upkeep |                           |           |
| 5/16/2023 05:42 PM                                                  | View respondent's answers | Add tags▼ |
| BIGGER PLAYGROUND AND YES SHADE                                     |                           |           |