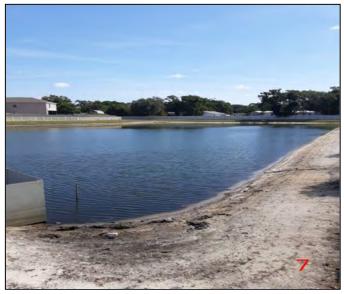

Water levels in pond 8 are extremely low, most areas that still have water in the pond are less than a foot deep. This is a contributing factor to the algae blooms that occur in this pond.

| CLARITY<br>□ < 1'<br>⊠ 1-2'<br>□ 2-4'<br>□ > 4' | <b>FLOW</b><br>⊠ None<br>□ Slight<br>□ Visible | METHOD<br>⊠ ATV<br>□ Airboat<br>□ Backpack | □ Boat<br>□ Truck | CARP PROGRA | ed<br>cted | WATER LEV<br>□ High<br>□ Normal<br>⊠ Low | ' <u>EL</u> | WEATHERClearCloudyWindyRainy |
|-------------------------------------------------|------------------------------------------------|--------------------------------------------|-------------------|-------------|------------|------------------------------------------|-------------|------------------------------|
| FISH and WILD                                   | LIFE OBSERV                                    | ATIONS                                     |                   |             |            |                                          |             |                              |
| □ Alligator                                     | 🗆 Ca                                           | atfish                                     | □ Gallinules      | Osprey      |            | Woodstork                                |             |                              |
| 🗆 Anhinga                                       | 🛛 Co                                           | oots                                       | 🗆 Gambusia        | □ Otter     |            |                                          |             |                              |
| 🛛 Bass                                          | 🗆 Co                                           | ormorant                                   | □ Herons          | □ Snakes    |            |                                          |             |                              |
| 🗆 Bream                                         | 🗆 Eg                                           | rets                                       | 🛛 Ibis            | ⊠ Turtles   |            |                                          |             |                              |
| NATIVE WETLA                                    | ND HABITA                                      | T MAINTENANG                               | <u>E</u>          | Beneficia   | al Vegeta  | tion Notes:                              |             |                              |
| ⊠ Arrowhea                                      | ad 🛛                                           | Bulrush                                    | 🛛 Golden Canna    |             | Naiad      |                                          |             |                              |
| 🗆 Васора                                        |                                                | ] Chara                                    | 🗵 Gulf Spikerush  | $\boxtimes$ | Pickerelw  | eed                                      |             |                              |
| □ Blue Flag                                     | Iris 🛛 🖾                                       | Cordgrass                                  | 🗆 Lily            |             | Soft Rush  |                                          | □           |                              |