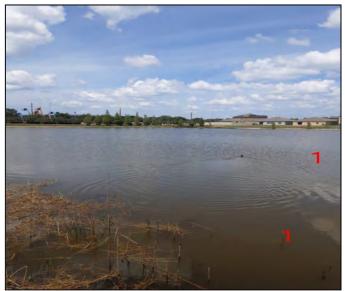

Water levels in pond 8 are extremely low, most areas that still have water in the pond are less than a foot deep. This is a contributing factor to the algae blooms that occur in this pond.

| CLARITY<br>□ < 1'<br>⊠ 1-2'<br>□ 2-4'<br>□ > 4' | <b>FLOW</b><br>⊠ None<br>□ Slight<br>□ Visible | METHOD<br>⊠ ATV<br>□ Airboat<br>□ Backpack | □ Boat<br>□ Truck | CARP PROGRA | ed<br>cted | WATER LEV<br>□ High<br>□ Normal<br>⊠ Low | ' <u>EL</u> | WEATHERClearCloudyWindyRainy |
|-------------------------------------------------|------------------------------------------------|--------------------------------------------|-------------------|-------------|------------|------------------------------------------|-------------|------------------------------|
| FISH and WILD                                   | LIFE OBSERV                                    | ATIONS                                     |                   |             |            |                                          |             |                              |
| □ Alligator                                     | 🗆 Ca                                           | atfish                                     | □ Gallinules      | Osprey      |            | Woodstork                                |             |                              |
| 🗆 Anhinga                                       | 🛛 Co                                           | oots                                       | 🗆 Gambusia        | □ Otter     |            |                                          |             |                              |
| 🛛 Bass                                          | 🗆 Co                                           | ormorant                                   | □ Herons          | □ Snakes    |            |                                          |             |                              |
| 🗆 Bream                                         | 🗆 Eg                                           | rets                                       | 🛛 Ibis            | ⊠ Turtles   |            |                                          |             |                              |
| NATIVE WETLA                                    | ND HABITA                                      | T MAINTENANG                               | <u>E</u>          | Beneficia   | al Vegeta  | tion Notes:                              |             |                              |
| ⊠ Arrowhea                                      | ad 🛛                                           | Bulrush                                    | 🛛 Golden Canna    |             | Naiad      |                                          |             |                              |
| 🗆 Васора                                        |                                                | ] Chara                                    | 🗵 Gulf Spikerush  | $\boxtimes$ | Pickerelw  | eed                                      |             |                              |
| □ Blue Flag                                     | Iris 🛛 🖾                                       | Cordgrass                                  | 🗆 Lily            |             | Soft Rush  |                                          | □           |                              |