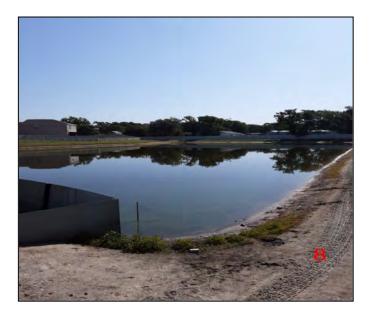

Water levels in pond 8 are extremely low, most areas that still have water in the pond are less than a foot deep. This is a contributing factor to the algae blooms that occur in this pond.

| CLARITY<br>□ < 1'<br>⊠ 1-2'<br>□ 2-4'<br>□ > 4' | <b>FLOW</b><br>⊠ None<br>□ Slight<br>□ Visible | METHOD<br>⊠ ATV<br>□ Airboat<br>□ Backpack | □ Boat<br>□ Truck | CARP PROGRA | ed<br>cted | WATER LEV<br>□ High<br>□ Normal<br>⊠ Low | ' <u>EL</u> | WEATHERClearCloudyWindyRainy |
|-------------------------------------------------|------------------------------------------------|--------------------------------------------|-------------------|-------------|------------|------------------------------------------|-------------|------------------------------|
| FISH and WILD                                   | LIFE OBSERV                                    | ATIONS                                     |                   |             |            |                                          |             |                              |
| □ Alligator                                     | 🗆 Ca                                           | atfish                                     | □ Gallinules      | Osprey      |            | Woodstork                                |             |                              |
| 🗆 Anhinga                                       | 🛛 Co                                           | oots                                       | 🗆 Gambusia        | □ Otter     |            |                                          |             |                              |
| 🛛 Bass                                          | 🗆 Co                                           | ormorant                                   | □ Herons          | □ Snakes    |            |                                          |             |                              |
| 🗆 Bream                                         | 🗆 Eg                                           | rets                                       | 🛛 Ibis            | ⊠ Turtles   |            |                                          |             |                              |
| NATIVE WETLA                                    | ND HABITA                                      | T MAINTENANG                               | <u>E</u>          | Beneficia   | al Vegeta  | tion Notes:                              |             |                              |
| ⊠ Arrowhea                                      | ad 🛛                                           | Bulrush                                    | 🛛 Golden Canna    |             | Naiad      |                                          |             |                              |
| 🗆 Васора                                        |                                                | ] Chara                                    | 🗵 Gulf Spikerush  | $\boxtimes$ | Pickerelw  | eed                                      |             |                              |
| □ Blue Flag                                     | Iris 🛛 🖾                                       | Cordgrass                                  | 🗆 Lily            |             | Soft Rush  |                                          | □           |                              |