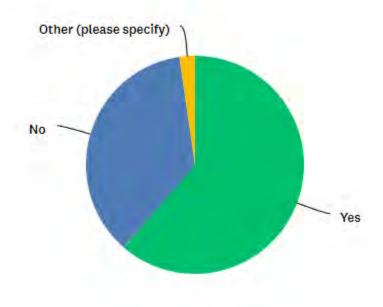

# Would you like to see a pool sunshade?

Answered: 44 Skipped: 0

## Other Responses

| No! This will not last a windstorm and will require constant upkeep |                           |           |
|---------------------------------------------------------------------|---------------------------|-----------|
| 5/16/2023 05:42 PM                                                  | View respondent's answers | Add tags▼ |
| A sunshade for the dog park would be great!!                        |                           |           |
| 5/11/2023 03:50 PM                                                  | View respondent's answers | Add tags▼ |