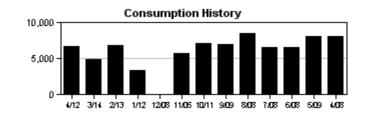

| METER<br>NUMBER    | PREVIOUS<br>DATE | PREVIOUS<br>READ | PRESENT<br>DATE | PRESENT<br>READ | CONSUMPTION | READ<br>TYPE | METER<br>DESCRIPTION |  |
|--------------------|------------------|------------------|-----------------|-----------------|-------------|--------------|----------------------|--|
| 38351230           | 03/14/2023       | 5789             | 04/12/2023      | 5856            | 6700 GAL    | ACTUAL       | WATER                |  |
|                    |                  |                  |                 |                 |             |              |                      |  |
| Service Address C  | <u>harges</u>    |                  |                 |                 |             |              |                      |  |
| Customer Service C | harge            |                  | \$5.28          |                 |             |              |                      |  |
| Purchase Water Pas | ss-Thru          |                  | \$20.23         | 0.23            |             |              |                      |  |
| Water Base Charge  |                  |                  | \$25.03         | 3               |             |              |                      |  |
| Water Usage Charg  | e                |                  | \$6.03          |                 |             |              |                      |  |
| Total Service Addr | ess Charges      |                  | \$56.57         |                 |             |              |                      |  |

|                                | С                                 |                  | ME              | ACCOUNT         | BILL DATE       |       | DUE DATE     |                      |
|--------------------------------|-----------------------------------|------------------|-----------------|-----------------|-----------------|-------|--------------|----------------------|
| EST. 1834                      | SUN                               | MMIT AT FERN     | HILL            | 644026          | 6440260149 04/1 |       |              | 05/04/2023           |
| Hillsborough<br>County Florida | Service Address:<br>S-Page 2 of 3 | 10340 BOGG       | GY MOSS DR      |                 |                 |       |              |                      |
| METER<br>NUMBER                | PREVIOUS<br>DATE                  | PREVIOUS<br>READ | PRESENT<br>DATE | PRESENT<br>READ | CONSUMF         | PTION | READ<br>TYPE | METER<br>DESCRIPTION |
| 53708598                       | 03/14/2023                        | 21072            | 04/12/2023      | 21158           | 8600 G/         | AL    | ACTUAL       | WATER                |
| Service Address                | Charges                           |                  |                 |                 |                 |       |              |                      |
| Customer Service               | Charge                            |                  | \$5.28          |                 |                 |       |              |                      |
| Purchase Water F               | Pass-Thru                         |                  | \$25.97         |                 |                 |       |              |                      |
| Water Base Charg               | ge                                |                  | \$30.74         |                 |                 |       |              |                      |
| Water Usage Cha                | rge                               |                  | \$7.74          |                 |                 |       |              |                      |
| Sewer Base Char                | ge                                |                  | \$90.30         |                 |                 |       |              |                      |
| Sewer Usage Cha                | arge                              |                  | \$49.11         |                 |                 |       |              |                      |
| Tatal Camilan Ad               | dress Charges                     |                  | \$209.14        |                 |                 |       |              |                      |

| METER<br>NUMBER    | PREVIOUS<br>DATE | PREVIOUS<br>READ | PRESENT<br>DATE | PRESENT<br>READ | CONSUMPTION | READ<br>TYPE | METER<br>DESCRIPTION |  |
|--------------------|------------------|------------------|-----------------|-----------------|-------------|--------------|----------------------|--|
| 38576158           | 03/14/2023       | 9738             | 04/12/2023      | 9957            | 21900 GAL   | ACTUAL       | WATER                |  |
| Service Address C  | bargas           |                  |                 |                 |             |              |                      |  |
| Service Address C  | <u>narges</u>    |                  |                 |                 |             |              |                      |  |
| Customer Service C | harge            |                  | \$5.28          |                 |             |              |                      |  |
| Purchase Water Pas | ss-Thru          |                  | \$66.14         | .14             |             |              |                      |  |
| Water Base Charge  |                  |                  | \$42.71         |                 |             |              |                      |  |
| Water Usage Charg  | e                |                  | \$23.64         |                 |             |              |                      |  |
| Late Payment Charg | ge               | \$0.39           |                 |                 |             |              |                      |  |
| Total Service Addr | ess Charges      |                  | \$138.16        |                 |             |              |                      |  |

|                                | SI               |                  | CUSTOMER NAME<br>SUMMIT AT FERN HILL<br>dress: 10636 FERN HILL DR |                 |         |      | L DATE       | <b>DUE DATE</b><br>05/04/2023 |  |
|--------------------------------|------------------|------------------|-------------------------------------------------------------------|-----------------|---------|------|--------------|-------------------------------|--|
| Hillsborough<br>County Florida | S-Page 3 of 3    |                  |                                                                   |                 |         |      |              |                               |  |
| METER<br>NUMBER                | PREVIOUS<br>DATE | PREVIOUS<br>READ | PRESENT<br>DATE                                                   | PRESENT<br>READ | CONSUMP | TION | READ<br>TYPE | METER<br>DESCRIPTION          |  |
| 54272591                       | 03/14/2023       | 0                | 04/12/2023                                                        | 0               | 0 GAL   |      | ACTUAL       | WATER                         |  |
| Service Address (              | <u>Charges</u>   |                  |                                                                   |                 |         |      |              |                               |  |
| Customer Service               | Charge           |                  | \$5.28                                                            |                 |         |      |              |                               |  |
| Water Base Charge              | e                |                  | \$10.98                                                           |                 |         |      |              |                               |  |
| Late Payment Cha               | ge \$0.86        |                  |                                                                   |                 |         |      |              |                               |  |
| Total Service Add              | ress Charges     |                  | \$17.12                                                           |                 |         |      |              |                               |  |