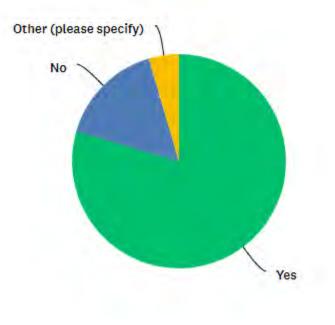

# Would you like to see a playground sunshade?

Answered: 44 Skipped: 0

| Better playground                                                   |                           |           |
|---------------------------------------------------------------------|---------------------------|-----------|
| 5/17/2023 07:42 PM                                                  | View respondent's answers | Add tags▼ |
| No! This will not last a windstorm and will require constant upkeep |                           |           |
| 5/16/2023 05:42 PM                                                  | View respondent's answers | Add tags▼ |