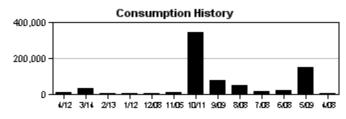

| METER<br>NUMBER    | PREVIOUS<br>DATE | PREVIOUS<br>READ | PRESENT<br>DATE | PRESENT<br>READ | CONSUMPTION | READ<br>TYPE | METER<br>DESCRIPTION |  |
|--------------------|------------------|------------------|-----------------|-----------------|-------------|--------------|----------------------|--|
| 38351230           | 03/14/2023       | 5789             | 04/12/2023      | 5856            | 6700 GAL    | ACTUAL       | WATER                |  |
|                    |                  |                  |                 |                 |             |              |                      |  |
| Service Address C  | <u>harges</u>    |                  |                 |                 |             |              |                      |  |
| Customer Service C | harge            |                  | \$5.28          |                 |             |              |                      |  |
| Purchase Water Pas | ss-Thru          |                  | \$20.23         | 0.23            |             |              |                      |  |
| Water Base Charge  |                  |                  | \$25.03         | 3               |             |              |                      |  |
| Water Usage Charg  | e                |                  | \$6.03          |                 |             |              |                      |  |
| Total Service Addr | ess Charges      |                  | \$56.57         |                 |             |              |                      |  |

|                                | С                                 |                  | ME              | ACCOUNT         | BILL DATE       |       | DUE DATE     |                      |
|--------------------------------|-----------------------------------|------------------|-----------------|-----------------|-----------------|-------|--------------|----------------------|
| EST. 1834                      | SUN                               | MMIT AT FERN     | HILL            | 644026          | 6440260149 04/1 |       |              | 05/04/2023           |
| Hillsborough<br>County Florida | Service Address:<br>S-Page 2 of 3 | 10340 BOGG       | GY MOSS DR      |                 |                 |       |              |                      |
| METER<br>NUMBER                | PREVIOUS<br>DATE                  | PREVIOUS<br>READ | PRESENT<br>DATE | PRESENT<br>READ | CONSUMF         | PTION | READ<br>TYPE | METER<br>DESCRIPTION |
| 53708598                       | 03/14/2023                        | 21072            | 04/12/2023      | 21158           | 8600 G/         | AL    | ACTUAL       | WATER                |
| Service Address                | Charges                           |                  |                 |                 |                 |       |              |                      |
| Customer Service               | Charge                            |                  | \$5.28          |                 |                 |       |              |                      |
| Purchase Water F               | Pass-Thru                         |                  | \$25.97         |                 |                 |       |              |                      |
| Water Base Charg               | ge                                |                  | \$30.74         |                 |                 |       |              |                      |
| Water Usage Cha                | rge                               |                  | \$7.74          |                 |                 |       |              |                      |
| Sewer Base Char                | ge                                |                  | \$90.30         |                 |                 |       |              |                      |
| Sewer Usage Cha                | arge                              |                  | \$49.11         |                 |                 |       |              |                      |
| Tatal Camilan Ad               | dress Charges                     |                  | \$209.14        |                 |                 |       |              |                      |

| METER<br>NUMBER    | PREVIOUS<br>DATE | PREVIOUS<br>READ | PRESENT<br>DATE | PRESENT<br>READ | CONSUMPTION | READ<br>TYPE | METER<br>DESCRIPTION |  |
|--------------------|------------------|------------------|-----------------|-----------------|-------------|--------------|----------------------|--|
| 38576158           | 03/14/2023       | 9738             | 04/12/2023      | 9957            | 21900 GAL   | ACTUAL       | WATER                |  |
| Service Address C  | bargas           |                  |                 |                 |             |              |                      |  |
| Service Address C  | <u>narges</u>    |                  |                 |                 |             |              |                      |  |
| Customer Service C | harge            |                  | \$5.28          |                 |             |              |                      |  |
| Purchase Water Pas | ss-Thru          |                  | \$66.14         | .14             |             |              |                      |  |
| Water Base Charge  |                  |                  | \$42.71         |                 |             |              |                      |  |
| Water Usage Charg  | e                |                  | \$23.64         |                 |             |              |                      |  |
| Late Payment Charg | ge               | \$0.39           |                 |                 |             |              |                      |  |
| Total Service Addr | ess Charges      |                  | \$138.16        |                 |             |              |                      |  |

|                                | SI               |                  | CUSTOMER NAME<br>SUMMIT AT FERN HILL<br>dress: 10636 FERN HILL DR |                 |         |      | L DATE       | <b>DUE DATE</b><br>05/04/2023 |  |
|--------------------------------|------------------|------------------|-------------------------------------------------------------------|-----------------|---------|------|--------------|-------------------------------|--|
| Hillsborough<br>County Florida | S-Page 3 of 3    |                  |                                                                   |                 |         |      |              |                               |  |
| METER<br>NUMBER                | PREVIOUS<br>DATE | PREVIOUS<br>READ | PRESENT<br>DATE                                                   | PRESENT<br>READ | CONSUMP | TION | READ<br>TYPE | METER<br>DESCRIPTION          |  |
| 54272591                       | 03/14/2023       | 0                | 04/12/2023                                                        | 0               | 0 GAL   |      | ACTUAL       | WATER                         |  |
| Service Address (              | <u>Charges</u>   |                  |                                                                   |                 |         |      |              |                               |  |
| Customer Service               | Charge           |                  | \$5.28                                                            |                 |         |      |              |                               |  |
| Water Base Charge              | e                |                  | \$10.98                                                           |                 |         |      |              |                               |  |
| Late Payment Cha               | ge \$0.86        |                  |                                                                   |                 |         |      |              |                               |  |
| Total Service Add              | ress Charges     |                  | \$17.12                                                           |                 |         |      |              |                               |  |