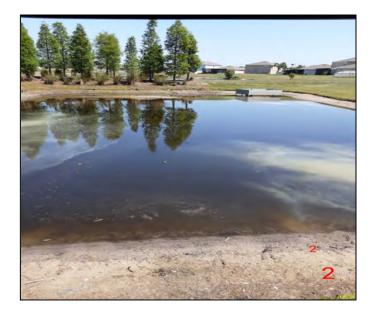

Water levels in pond 8 are extremely low, most areas that still have water in the pond are less than a foot deep. This is a contributing factor to the algae blooms that occur in this pond.

| CLARITY<br>□ < 1'<br>⊠ 1-2'<br>□ 2-4'<br>□ > 4' | <b>FLOW</b><br>⊠ None<br>□ Slight<br>□ Visible | METHOD<br>⊠ ATV<br>□ Airboat<br>□ Backpack | □ Boat<br>□ Truck | CARP PROGRA | ed<br>cted | WATER LEV<br>□ High<br>□ Normal<br>⊠ Low | ' <u>EL</u> | WEATHERClearCloudyWindyRainy |
|-------------------------------------------------|------------------------------------------------|--------------------------------------------|-------------------|-------------|------------|------------------------------------------|-------------|------------------------------|
| FISH and WILD                                   | LIFE OBSERV                                    | ATIONS                                     |                   |             |            |                                          |             |                              |
| □ Alligator                                     | 🗆 Ca                                           | atfish                                     | □ Gallinules      | Osprey      |            | Woodstork                                |             |                              |
| 🗆 Anhinga                                       | 🛛 Co                                           | oots                                       | 🗆 Gambusia        | □ Otter     |            |                                          |             |                              |
| 🛛 Bass                                          | 🗆 Co                                           | ormorant                                   | □ Herons          | □ Snakes    |            |                                          |             |                              |
| 🗆 Bream                                         | 🗆 Eg                                           | rets                                       | 🛛 Ibis            | ⊠ Turtles   |            |                                          |             |                              |
| NATIVE WETLA                                    | ND HABITA                                      | T MAINTENANG                               | <u>E</u>          | Beneficia   | al Vegeta  | tion Notes:                              |             |                              |
| ⊠ Arrowhea                                      | ad 🛛                                           | Bulrush                                    | 🛛 Golden Canna    |             | Naiad      |                                          |             |                              |
| 🗆 Васора                                        |                                                | ] Chara                                    | 🗵 Gulf Spikerush  | $\boxtimes$ | Pickerelw  | eed                                      |             |                              |
| □ Blue Flag                                     | Iris 🛛 🖾                                       | Cordgrass                                  | 🗆 Lily            |             | Soft Rush  |                                          | □           |                              |