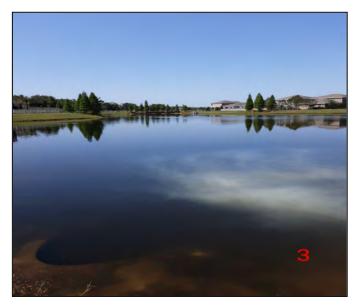

Water levels in pond 8 are extremely low, most areas that still have water in the pond are less than a foot deep. This is a contributing factor to the algae blooms that occur in this pond.

| CLARITY<br>□ < 1'<br>⊠ 1-2'<br>□ 2-4'<br>□ > 4' | <b>FLOW</b><br>⊠ None<br>□ Slight<br>□ Visible | METHOD<br>⊠ ATV<br>□ Airboat<br>□ Backpack | □ Boat<br>□ Truck | CARP PROGRA | ed<br>cted | WATER LEV<br>□ High<br>□ Normal<br>⊠ Low | ' <u>EL</u> | WEATHERClearCloudyWindyRainy |
|-------------------------------------------------|------------------------------------------------|--------------------------------------------|-------------------|-------------|------------|------------------------------------------|-------------|------------------------------|
| FISH and WILD                                   | LIFE OBSERV                                    | ATIONS                                     |                   |             |            |                                          |             |                              |
| □ Alligator                                     | 🗆 Ca                                           | atfish                                     | □ Gallinules      | Osprey      |            | Woodstork                                |             |                              |
| 🗆 Anhinga                                       | 🛛 Co                                           | oots                                       | 🗆 Gambusia        | □ Otter     |            |                                          |             |                              |
| 🛛 Bass                                          | 🗆 Co                                           | ormorant                                   | □ Herons          | □ Snakes    |            |                                          |             |                              |
| 🗆 Bream                                         | 🗆 Eg                                           | rets                                       | 🛛 Ibis            | ⊠ Turtles   |            |                                          |             |                              |
| NATIVE WETLA                                    | ND HABITA                                      | T MAINTENANG                               | <u>E</u>          | Beneficia   | al Vegeta  | tion Notes:                              |             |                              |
| ⊠ Arrowhea                                      | ad 🛛                                           | Bulrush                                    | 🛛 Golden Canna    |             | Naiad      |                                          |             |                              |
| 🗆 Васора                                        |                                                | ] Chara                                    | 🗵 Gulf Spikerush  | $\boxtimes$ | Pickerelw  | eed                                      |             |                              |
| □ Blue Flag                                     | Iris 🛛 🖾                                       | Cordgrass                                  | 🗆 Lily            |             | Soft Rush  |                                          | □           |                              |