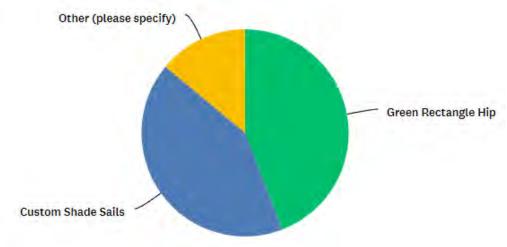

ew, FL 33578

# Summit at Fern Hill - Community Capital Improvements Results

Q1

# Would you like to see a playground sunshade?

Answered: 44 Skipped: 0





| Better playground                                                   |                           |           |
|---------------------------------------------------------------------|---------------------------|-----------|
| 5/17/2023 07:42 PM                                                  | View respondent's answers | Add tags▼ |
| No! This will not last a windstorm and will require constant upkeep |                           |           |
| 5/16/2023 05:42 PM                                                  | View respondent's answers | Add tags▼ |

# Would you Green Rectangle Hip or Custom Shade Sails? Answered: 43 Skipped: 1



| Other Responses                                                     |                           |           |
|---------------------------------------------------------------------|---------------------------|-----------|
| Hanging Cantilever                                                  |                           |           |
| 5/22/2023 10:27 PM                                                  | View respondent's answers | Add tags▼ |
| Not needed                                                          |                           |           |
| 5/21/2023 11:31 AM                                                  | View respondent's answers | Add tags▼ |
| Improve current playground                                          |                           |           |
| 5/17/2023 07