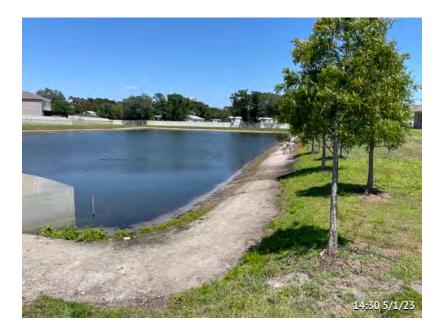

Water levels in pond 8 are extremely low, most areas that still have water in the pond are less than a foot deep. This is a contributing factor to the algae blooms that occur in this pond.

| CLARITY<br>□ < 1'<br>⊠ 1-2'<br>□ 2-4'<br>□ > 4' | <b>FLOW</b><br>⊠ None<br>□ Slight<br>□ Visible | METHOD<br>⊠ ATV<br>□ Airboat<br>□ Backpack | □ Boat<br>□ Truck | CARP PROGRA | ed<br>cted | WATER LEV<br>□ High<br>□ Normal<br>⊠ Low | ' <u>EL</u> | WEATHERClearCloudyWindyRainy |
|-------------------------------------------------|------------------------------------------------|--------------------------------------------|-------------------|-------------|------------|------------------------------------------|-------------|------------------------------|
| FISH and WILD                                   | LIFE OBSERV                                    | ATIONS                                     |                   |             |            |                                          |             |                              |
| □ Alligator                                     | 🗆 Ca                                           | atfish                                     | □ Gallinules      | Osprey      |            | Woodstork                                |             |                              |
| 🗆 Anhinga                                       | 🛛 Co                                           | oots                                       | 🗆 Gambusia        | □ Otter     |            |                                          |             |                              |
| 🛛 Bass                                          | 🗆 Co                                           | ormorant                                   | □ Herons          | □ Snakes    |            |                                          |             |                              |
| 🗆 Bream                                         | 🗆 Eg                                           | rets                                       | 🛛 Ibis            | ⊠ Turtles   |            |                                          |             |                              |
| NATIVE WETLA                                    | ND HABITA                                      | T MAINTENANG                               | <u>E</u>          | Beneficia   | al Vegeta  | tion Notes:                              |             |                              |
| ⊠ Arrowhea                                      | ad 🛛                                           | Bulrush                                    | 🛛 Golden Canna    |             | Naiad      |                                          |             |                              |
| 🗆 Васора                                        |                                                | ] Chara                                    | 🗵 Gulf Spikerush  | $\boxtimes$ | Pickerelw  | eed                                      |             |                              |
| □ Blue Flag                                     | Iris 🛛 🖾                                       | Cordgrass                                  | 🗆 Lily            |             | Soft Rush  |                                          | □           |                              |