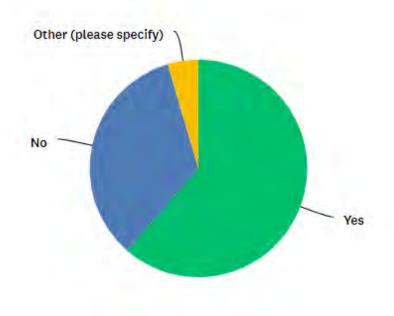

# Would you like to see a playground sunshade?

Answered: 44 Skipped: 0

| Better playground                                                   |                           |           |
|---------------------------------------------------------------------|---------------------------|-----------|
| 5/17/2023 07:42 PM                                                  | View respondent's answers | Add tags▼ |
| No! This will not last a windstorm and will require constant upkeep |                           |           |
| 5/16/2023 05:42 PM                                                  | View respondent's answers | Add tags▼ |