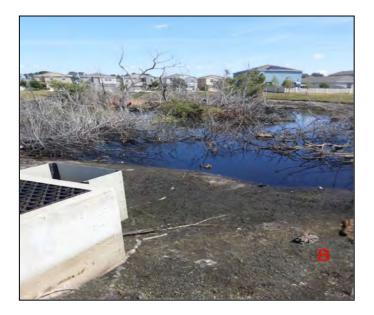

Water levels in pond 8 are extremely low, most areas that still have water in the pond are less than a foot deep. This is a contributing factor to the algae blooms that occur in this pond.

| CLARITY<br>□ < 1'<br>⊠ 1-2'<br>□ 2-4'<br>□ > 4' | <b>FLOW</b><br>⊠ None<br>□ Slight<br>□ Visible | METHOD<br>⊠ ATV<br>□ Airboat<br>□ Backpack | □ Boat<br>□ Truck | CARP PROGRA | ed<br>cted | WATER LEV<br>□ High<br>□ Normal<br>⊠ Low | ' <u>EL</u> | WEATHERClearCloudyWindyRainy |
|-------------------------------------------------|------------------------------------------------|--------------------------------------------|-------------------|-------------|------------|------------------------------------------|-------------|------------------------------|
| FISH and WILD                                   | LIFE OBSERV                                    | ATIONS                                     |                   |             |            |                                          |             |                              |
| □ Alligator                                     | 🗆 Ca                                           | atfish                                     | □ Gallinules      | Osprey      |            | Woodstork                                |             |                              |
| 🗆 Anhinga                                       | 🛛 Co                                           | oots                                       | 🗆 Gambusia        | □ Otter     |            |                                          |             |                              |
| 🛛 Bass                                          | 🗆 Co                                           | ormorant                                   | □ Herons          | □ Snakes    |            |                                          |             |                              |
| 🗆 Bream                                         | 🗆 Eg                                           | rets                                       | 🛛 Ibis            | ⊠ Turtles   |            |                                          |             |                              |
| NATIVE WETLA                                    | ND HABITA                                      | T MAINTENANG                               | <u>E</u>          | Beneficia   | al Vegeta  | tion Notes:                              |             |                              |
| ⊠ Arrowhea                                      | ad 🛛                                           | Bulrush                                    | 🛛 Golden Canna    |             | Naiad      |                                          |             |                              |
| 🗆 Васора                                        |                                                | ] Chara                                    | 🗵 Gulf Spikerush  | $\boxtimes$ | Pickerelw  | eed                                      |             |                              |
| □ Blue Flag                                     | Iris 🛛 🖾                                       | Cordgrass                                  | 🗆 Lily            |             | Soft Rush  |                                          | □           |                              |