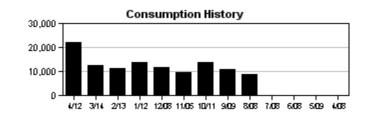

| METER<br>NUMBER    | PREVIOUS<br>DATE | PREVIOUS<br>READ | PRESENT<br>DATE | PRESENT<br>READ | CONSUMPTION | READ<br>TYPE | METER<br>DESCRIPTION |  |
|--------------------|------------------|------------------|-----------------|-----------------|-------------|--------------|----------------------|--|
| 38351230           | 03/14/2023       | 5789             | 04/12/2023      | 5856            | 6700 GAL    | ACTUAL       | WATER                |  |
|                    |                  |                  |                 |                 |             |              |                      |  |
| Service Address C  | <u>harges</u>    |                  |                 |                 |             |              |                      |  |
| Customer Service C | harge            |                  | \$5.28          |                 |             |              |                      |  |
| Purchase Water Pas | ss-Thru          |                  | \$20.23         | 0.23            |             |              |                      |  |
| Water Base Charge  |                  |                  | \$25.03         | 3               |             |              |                      |  |
| Water Usage Charg  | e                |                  | \$6.03          |                 |             |              |                      |  |
| Total Service Addr | ess Charges      |                  | \$56.57         |                 |             |              |                      |  |

|                                | С                                 |                  | ME              | ACCOUNT         | BILL DATE       |       | DUE DATE     |                      |
|--------------------------------|-----------------------------------|------------------|-----------------|-----------------|-----------------|-------|--------------|----------------------|
| EST. 1834                      | SUN                               | MMIT AT FERN     | HILL            | 644026          | 6440260149 04/1 |       |              | 05/04/2023           |
| Hillsborough<br>County Florida | Service Address:<br>S-Page 2 of 3 | 10340 BOGG       | GY MOSS DR      |                 |                 |       |              |                      |
| METER<br>NUMBER                | PREVIOUS<br>DATE                  | PREVIOUS<br>READ | PRESENT<br>DATE | PRESENT<br>READ | CONSUMF         | PTION | READ<br>TYPE | METER<br>DESCRIPTION |
| 53708598                       | 03/14/2023                        | 21072            | 04/12/2023      | 21158           | 8600 G/         | AL    | ACTUAL       | WATER                |
| Service Address                | Charges                           |                  |                 |                 |                 |       |              |                      |
| Customer Service               | Charge                            |                  | \$5.28          |                 |                 |       |              |                      |
| Purchase Water F               | Pass-Thru                         |                  | \$25.97         |                 |                 |       |              |                      |
| Water Base Charg               | ge                                |                  | \$30.74         |                 |                 |       |              |                      |
| Water Usage Cha                | rge                               |                  | \$7.74          |                 |                 |       |              |                      |
| Sewer Base Char                | ge                                |                  | \$90.30         |                 |                 |       |              |                      |
| Sewer Usage Cha                | arge                              |                  | \$49.11         |                 |                 |       |              |                      |
| Tatal Camilan Ad               | dress Charges                     |                  | \$209.14        |                 |                 |       |              |                      |

| METER<br>NUMBER    | PREVIOUS<br>DATE | PREVIOUS<br>READ | PRESENT<br>DATE | PRESENT<br>READ | CONSUMPTION | READ<br>TYPE | METER<br>DESCRIPTION |  |
|--------------------|------------------|------------------|-----------------|-----------------|-------------|--------------|----------------------|--|
| 38576158           | 03/14/2023       | 9738             | 04/12/2023      | 9957            | 21900 GAL   | ACTUAL       | WATER                |  |
| Service Address C  | bargas           |                  |                 |                 |             |              |                      |  |
| Service Address C  | <u>narges</u>    |                  |                 |                 |             |              |                      |  |
| Customer Service C | harge            |                  | \$5.28          |                 |             |              |                      |  |
| Purchase Water Pas | ss-Thru          |                  | \$66.14         | .14             |             |              |                      |  |
| Water Base Charge  |                  |                  | \$42.71         |                 |             |              |                      |  |
| Water Usage Charg  | e                |                  | \$23.64         |                 |             |              |                      |  |
| Late Payment Charg | ge               | \$0.39           |                 |                 |             |              |                      |  |
| Total Service Addr | ess Charges      |                  | \$138.16        |                 |             |              |                      |  |

|                                | SI               |                  | CUSTOMER NAME<br>SUMMIT AT FERN HILL<br>dress: 10636 FERN HILL DR |                 |         |      | L DATE       | <b>DUE DATE</b><br>05/04/2023 |  |
|--------------------------------|------------------|------------------|-------------------------------------------------------------------|-----------------|---------|------|--------------|-------------------------------|--|
| Hillsborough<br>County Florida | S-Page 3 of 3    |                  |                                                                   |                 |         |      |              |                               |  |
| METER<br>NUMBER                | PREVIOUS<br>DATE | PREVIOUS<br>READ | PRESENT<br>DATE                                                   | PRESENT<br>READ | CONSUMP | TION | READ<br>TYPE | METER<br>DESCRIPTION          |  |
| 54272591                       | 03/14/2023       | 0                | 04/12/2023                                                        | 0               | 0 GAL   |      | ACTUAL       | WATER                         |  |
| Service Address (              | <u>Charges</u>   |                  |                                                                   |                 |         |      |              |                               |  |
| Customer Service               | Charge           |                  | \$5.28                                                            |                 |         |      |              |                               |  |
| Water Base Charge              | e                |                  | \$10.98                                                           |                 |         |      |              |                               |  |
| Late Payment Cha               | ge \$0.86        |                  |                                                                   |                 |         |      |              |                               |  |
| Total Service Add              | ress Charges     |                  | \$17.12                                                           |                 |         |      |              |                               |  |