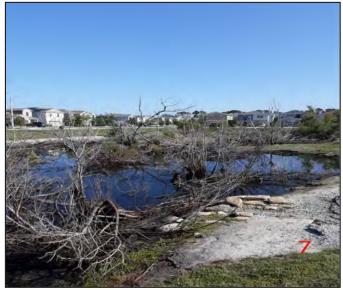

Water levels in pond 8 are extremely low, most areas that still have water in the pond are less than a foot deep. This is a contributing factor to the algae blooms that occur in this pond.

| CLARITY<br>□ < 1'<br>⊠ 1-2'<br>□ 2-4'<br>□ > 4' | <b>FLOW</b><br>⊠ None<br>□ Slight<br>□ Visible | METHOD<br>⊠ ATV<br>□ Airboat<br>□ Backpack | □ Boat<br>□ Truck | CARP PROGRA | ed<br>cted | WATER LEV<br>□ High<br>□ Normal<br>⊠ Low | ' <u>EL</u> | WEATHERClearCloudyWindyRainy |
|-------------------------------------------------|------------------------------------------------|--------------------------------------------|-------------------|-------------|------------|------------------------------------------|-------------|------------------------------|
| FISH and WILD                                   | LIFE OBSERV                                    | ATIONS                                     |                   |             |            |                                          |             |                              |
| □ Alligator                                     | 🗆 Ca                                           | atfish                                     | □ Gallinules      | Osprey      |            | Woodstork                                |             |                              |
| 🗆 Anhinga                                       | 🛛 Co                                           | oots                                       | 🗆 Gambusia        | □ Otter     |            |                                          |             |                              |
| 🛛 Bass                                          | 🗆 Co                                           | ormorant                                   | □ Herons          | □ Snakes    |            |                                          |             |                              |
| 🗆 Bream                                         | 🗆 Eg                                           | rets                                       | 🛛 Ibis            | ⊠ Turtles   |            |                                          |             |                              |
| NATIVE WETLA                                    | ND HABITA                                      | T MAINTENANG                               | <u>E</u>          | Beneficia   | al Vegeta  | tion Notes:                              |             |                              |
| ⊠ Arrowhea                                      | ad 🛛                                           | Bulrush                                    | 🛛 Golden Canna    |             | Naiad      |                                          |             |                              |
| 🗆 Васора                                        |                                                | ] Chara                                    | 🗵 Gulf Spikerush  | $\boxtimes$ | Pickerelw  | eed                                      |             |                              |
| □ Blue Flag                                     | Iris 🛛 🖾                                       | Cordgrass                                  | 🗆 Lily            |             | Soft Rush  |                                          | □           |                              |