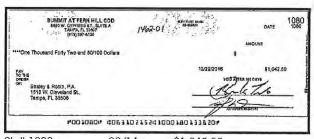

Current month's charges: \$103.34
Total amount due: \$103.34
Current month's charges due: 04/27/2017
Amount Enclosed \$

611876592421

SUMMIT AT FERN HILL CCD SUMMIT AT FERN HILL CDD 2005 PAN AM CIR, STE 120 TAMPA, FL 33607-2529